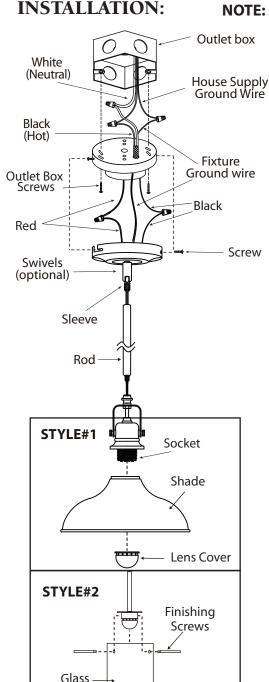

NOTE: Product may not look exactly as shown in figures.

- $\mathbb{1}_{\circ}$  Loosen one screw to remove the mounting bracket from the fixture.
- 2. Install the rods. Install swivel to the rod, ensuring that the sleeve is at the swivel.
- 3. Connect the ground wire from your fixture to the ground wire or ground screw in the electrical outlet box. Connect the black wire from the fixture to the black wire in the electrical box and connect the white wire from the fixture to the white wire in the electrical box.
- IMPORTANT: Once connections of wires are completed, carefully tuck wires and wire nuts into the outlet box making sure no bare wire is visible at the wire nuts.
- 5. Mount the mounting bracket to outlet box using outlet box screws (not included).
- 6. Position fixture over the mounting bracket. Line up the screw in the bracket to the "7" hole on the fixture. Slide fixture to secure in place. Insert remaining screw. Tighten both screws to secure.

Note: Refer to the style of assembly that matches the style of your fixture.

 $\mathbb{Z}_{\circ}$  **Style#1:** Remove lens cover from socket. Position shade on fixture and secure with lens cover.

**Style#2:** Position glass in place and secure with finishing screws.